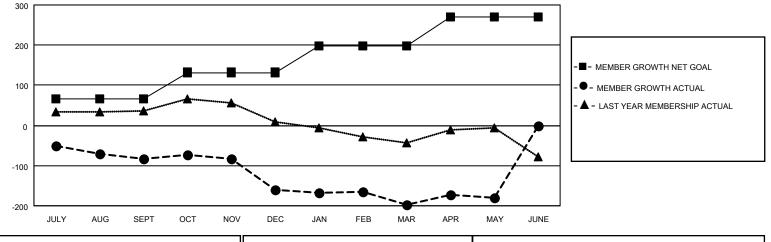

## GAT MONTHLY MEMBERSHIP PROGRESS REPORT

Multiple District 12

LOCATION: TENNESSEE

Results as of: 5/31/2023

| Clubs                 |               |           |               | Members               |                           |                         |                                                    |
|-----------------------|---------------|-----------|---------------|-----------------------|---------------------------|-------------------------|----------------------------------------------------|
| RESULTS FOR 2022-2023 |               |           |               | RESULTS FOR 2022-2023 |                           |                         |                                                    |
| QUARTER               | NEW CLUB GOAL | NEW CLUBS | DROPPED CLUBS | QUARTER               | MEMBER GROWTH NET<br>GOAL | MEMBER GROWTH<br>ACTUAL | DROPPED<br>MEMBERS ACTUAL<br>(including transfers) |
| JULY/AUG/SEPT         | 1             | 0         | 0             | JULY/AUG/SE           | PT 66                     | 75                      | 152                                                |
| OCT/NOV/DEC           | 2             | 0         | 2             | OCT/NOV/DE            | C 66                      | 115                     | 176                                                |
| JAN/FEB/MAR           | 1             | 0         | 3             | JAN/FEB/MAR           | 67                        | 106                     | 132                                                |
| APR/MAY/JUNE          | 3             | 0         | 1             | APR/MAY/JUN           | NE 71                     | 87                      | 63                                                 |