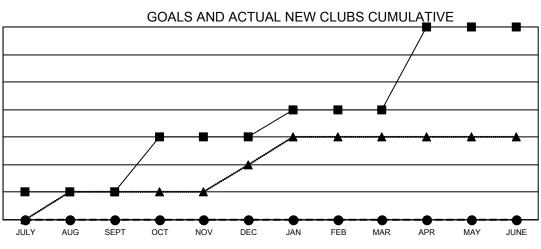

## GAT MONTHLY MEMBERSHIP PROGRESS REPORT

Multiple District 12

LOCATION: TENNESSEE

Results as of: 5/31/2023

| Clubs                 |               |           |               | Members               |                           |                         |                                                    |
|-----------------------|---------------|-----------|---------------|-----------------------|---------------------------|-------------------------|----------------------------------------------------|
| RESULTS FOR 2022-2023 |               |           |               | RESULTS FOR 2022-2023 |                           |                         |                                                    |
| QUARTER               | NEW CLUB GOAL | NEW CLUBS | DROPPED CLUBS | QUARTER               | MEMBER GROWTH NET<br>GOAL | MEMBER GROWTH<br>ACTUAL | DROPPED<br>MEMBERS ACTUAL<br>(including transfers) |
| JULY/AUG/SEPT         | 1             | 0         | 0             | JULY/AUG/SE           | PT 66                     | 75                      | 152                                                |
| OCT/NOV/DEC           | 2             | 0         | 2             | OCT/NOV/DE            | C 66                      | 115                     | 176                                                |
| JAN/FEB/MAR           | 1             | 0         | 3             | JAN/FEB/MAR           | 67                        | 106                     | 132                                                |
| APR/MAY/JUNE          | 3             | 0         | 1             | APR/MAY/JUN           | NE 71                     | 87                      | 63                                                 |

- - CURRENT YEAR GOALS FOR NEW CLUBS

● - CURRENT YEAR ACTUAL NEW CLUBS

▲ - LAST YEAR ACTUAL NEW CLUBS

GOALS AND ACTUAL MEMBERS CUMULATIVE

| DROPPED CLUBS: 6 |     | 94 CLUBS OF 195 ADDED 1 OR<br>MORE NEW MEMBERS | GENDER DISTRIBUTION               |                |
|------------------|-----|------------------------------------------------|-----------------------------------|----------------|
|                  |     | MORE NEW MEMBERS                               | MALE                              | 2,409 (60.06%) |
|                  |     |                                                | FEMALE                            | 1,602 (39.94%) |
| DROPPED MEMBERS  |     |                                                | NON BINARY                        | 0 (0.00%)      |
| DECEASED         | 71  |                                                | PREFER NOT TO ANSWER              | 0 (0.00%)      |
| CLUB CANCELLED   | 9   |                                                | TOTAL FAMILY UNIT MEMBERS         | 879            |
| OTHER            | 443 | CLICK HERE FOR CUMULATIVE                      |                                   | 010            |
| TOTAL            | 523 | MEMBERSHIP DATA                                | FAMILY MEMBERS PAYING HAL<br>DUES | F 449          |